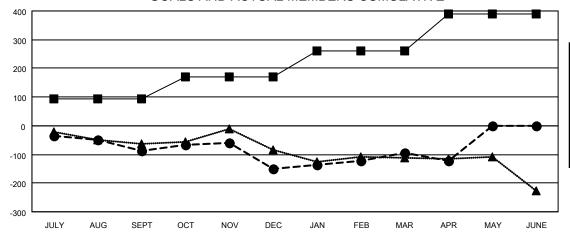

| Members               |                     |     |            |                    |  |  |  |  |
|-----------------------|---------------------|-----|------------|--------------------|--|--|--|--|
| RESULTS FOR 2022-2023 |                     |     |            |                    |  |  |  |  |
| QUARTER               | MEMBER GROW<br>GOAL |     | TUAL MEMBE | OPPED<br>RS ACTUAL |  |  |  |  |
| JULY/AUG/SE           | EPT 95              | 97  | 17         | ,                  |  |  |  |  |
| OCT/NOV/DE            | C 75                | 161 | 21         | 1                  |  |  |  |  |
| JAN/FEB/MAR           | ₹ 90                | 144 | 76         | ;                  |  |  |  |  |
| APR/MAY/JUI           | NE 130              | 39  | 62         | !                  |  |  |  |  |

- CURRENT YEAR GOALS FOR NEW CLUBS

- ■ - CURRENT YEAR ACTUAL NEW CLUBS

- ▲ - LAST YEAR ACTUAL NEW CLUBS

- MEMBER GROWTH NET GOAL

- MEMBER GROWTH ACTUAL

▲ - LAST YEAR MEMBERSHIP ACTUAL

|   | DROPPED MEMBERS |     |
|---|-----------------|-----|
| ı | DECEASED        | 78  |
| ı | CLUB CANCELLED  | 41  |
| ı | OTHER           | 405 |