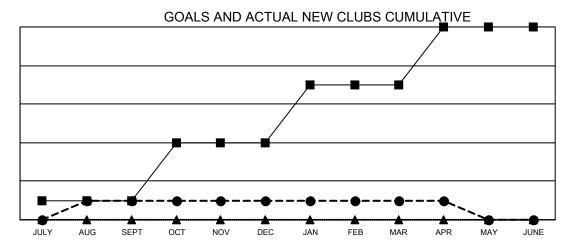

## Multiple District 33

**LOCATION: MASSACHUSETTS** 

| Clubs                 |               |           |               |  |  |  |  |
|-----------------------|---------------|-----------|---------------|--|--|--|--|
| RESULTS FOR 2022-2023 |               |           |               |  |  |  |  |
| QUARTER               | NEW CLUB GOAL | NEW CLUBS | DROPPED CLUBS |  |  |  |  |
| JULY/AUG/SEPT         | 1             | 1         | 0             |  |  |  |  |
| OCT/NOV/DEC           | 3             | 0         | 3             |  |  |  |  |
| JAN/FEB/MAR           | 3             | 0         | 0             |  |  |  |  |
| APR/MAY/JUNE          | 3             | 0         | 0             |  |  |  |  |

- CURRENT YEAR GOALS FOR NEW CLUBS

- ■ - CURRENT YEAR ACTUAL NEW CLUBS

- ▲ - LAST YEAR ACTUAL NEW CLUBS

- MEMBER GROWTH NET GOAL

- MEMBER GROWTH ACTUAL

▲ - LAST YEAR MEMBERSHIP ACTUAL

|   | DROPPED MEMBERS |     |
|---|-----------------|-----|
| ı | DECEASED        | 78  |
| ı | CLUB CANCELLED  | 41  |
| ı | OTHER           | 405 |